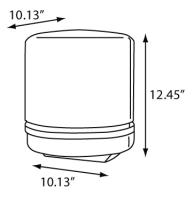

## Centerpull Wipe Dispenser

- Item #TW255
- Self-adjusting centerpull wipe dispenser with a translucent dark cover and black back
- Dispensing aperture self-adjusts to prevent wear
- Provides reliable, single TECHWIPE sheet dispensing
- Translucent cover makes detecting a low TECHWIPES supply easy to see
- 10.13"w x 12.45"h x 10.13"d
- Weight = 2.45 lb.
- Made of durable, plastic with impact-resistant cover
- Includes 1 key and heavy-duty double latch lock