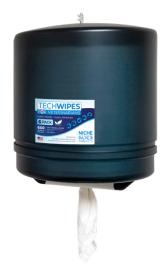

## Centerpull Wipe Dispenser

- Item #TW255
- Self-adjusting centerpull wipe dispenser with a translucent dark cover and black back
- Dispensing aperture self-adjusts to prevent wear
- Provides reliable, single TECHWIPE sheet dispensing
- Translucent cover makes detecting a low TECHWIPES supply easy to see
- 10.13"w x 12.45"h x 10.13"d
- Weight = 2.45 lb.
- Made of durable, plastic with impact-resistant cover
- Includes 1 key and heavy-duty double latch lock